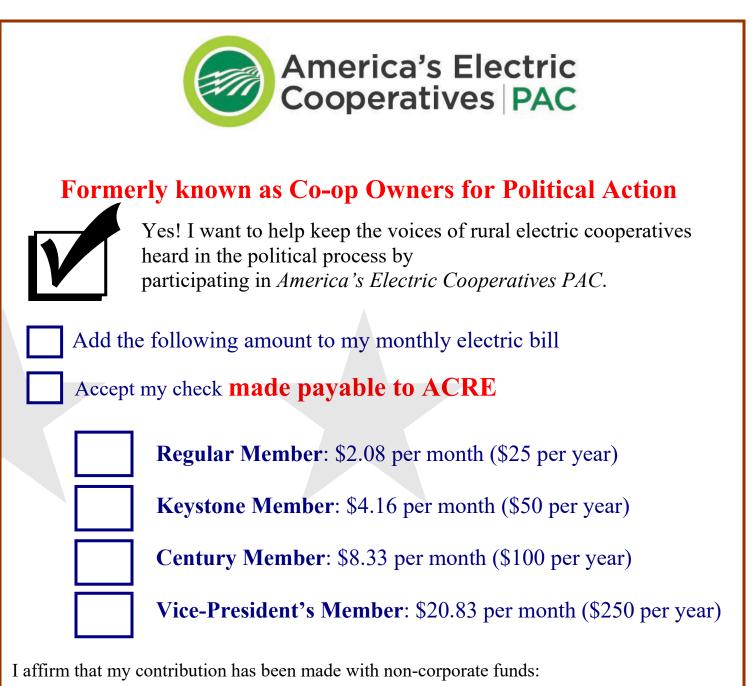

Contributions to America's Electric Cooperatives PAC are strictly voluntary. Contributions to federal and state Political Action Committees are not deductible for tax purposes. Cooperative consumers have the right to refuse to contribute without reprisal. Contributions may be stopped at any time upon notification to the cooperative. Contribution guidelines are suggestions only. You may contribute more or less than the recommended amount.